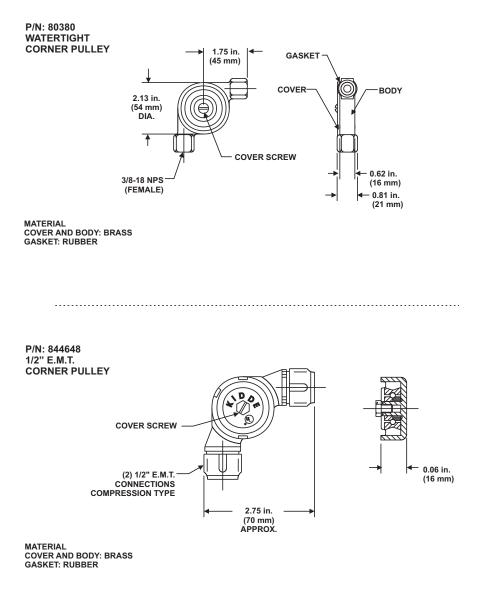

## P/N: 803808 AND 844648

Kidde is a registered trademark of Kidde-Fenwal, Inc. 3M and Novec are trademarks of 3M. All other trademarks are property of their respective owners.

This literature is provided for informational purposes only. KIDDE-FENWAL, INC. assumes no responsibility for the product's suitability for a particular application. The product must be properly applied to work correctly.If you need more information on this product, or if you have a particular problem or question, contact KIDDE-FENWAL, Inc.